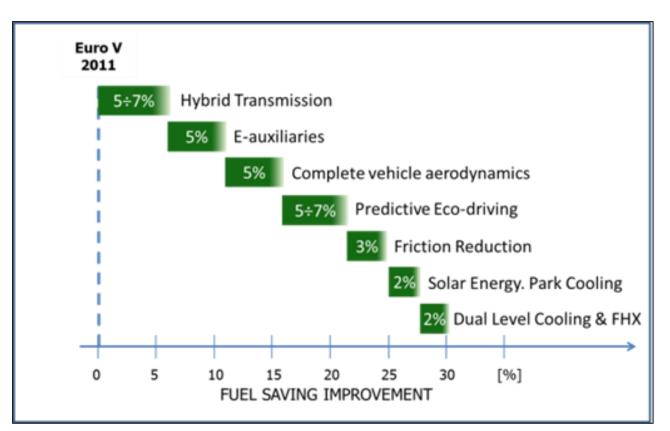

#### Objective

The development of novel long-distance heavy-truck solutions to enable **up to 30% fuel savings** by adopting a holistic approach to on-board energy management, considering the tractor, the semi-trailer, the driver and the mission together.

#### Achievement of 30% fuel-economy target

Three heavy-duty prototype trucks have been developed by the *CONVENIENT* Consortium, featuring:

- Energy-efficient systems including hybrid transmission, electrified auxiliaries;
- Energy-efficient thermal system, including dual level cooling and Parking HVAC;
- Energy harvesting devices, such as photovoltaic solar roof for truck and semitrailer;
- Advanced active and passive aerodynamics devices for the truck and the semitrailer;
- Friction reduction in rear axle (active oil level control and low friction bearings)
- Holistic Energy Management system at vehicle level;
- Predictive Driver Support to maximize the energy saving benefits.