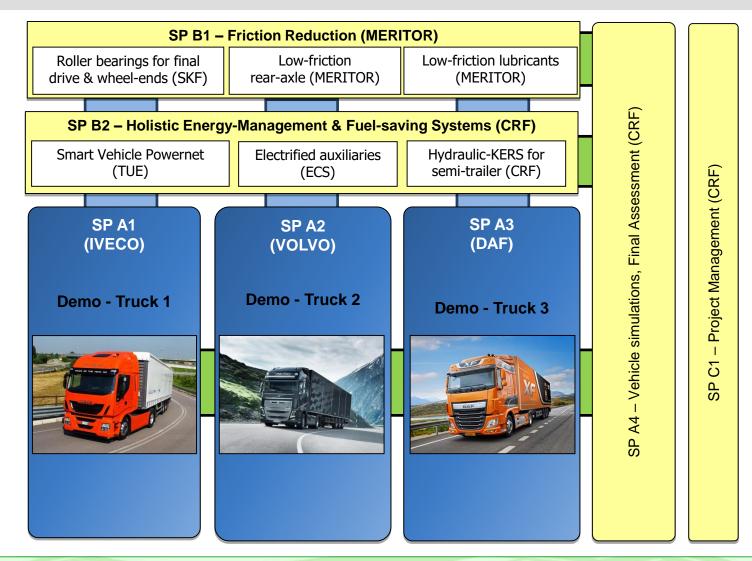

#### **Project Structure Breakdown**

#### Achievement of 30% fuel-economy target

Three heavy-duty prototype trucks have been developed by the *CONVENIENT* Consortium, featuring:

- Energy-efficient systems including hybrid transmission, electrified auxiliaries;
- Energy-efficient thermal system, including dual level cooling and Parking HVAC;
- Energy harvesting devices, such as photovoltaic solar roof for truck and semitrailer;
- Advanced active and passive aerodynamics devices for the truck and the semitrailer;
- Friction reduction in rear axle (active oil level control and low friction bearings)
- Holistic Energy Management system at vehicle level;
- Predictive Driver Support to maximize the energy saving benefits.